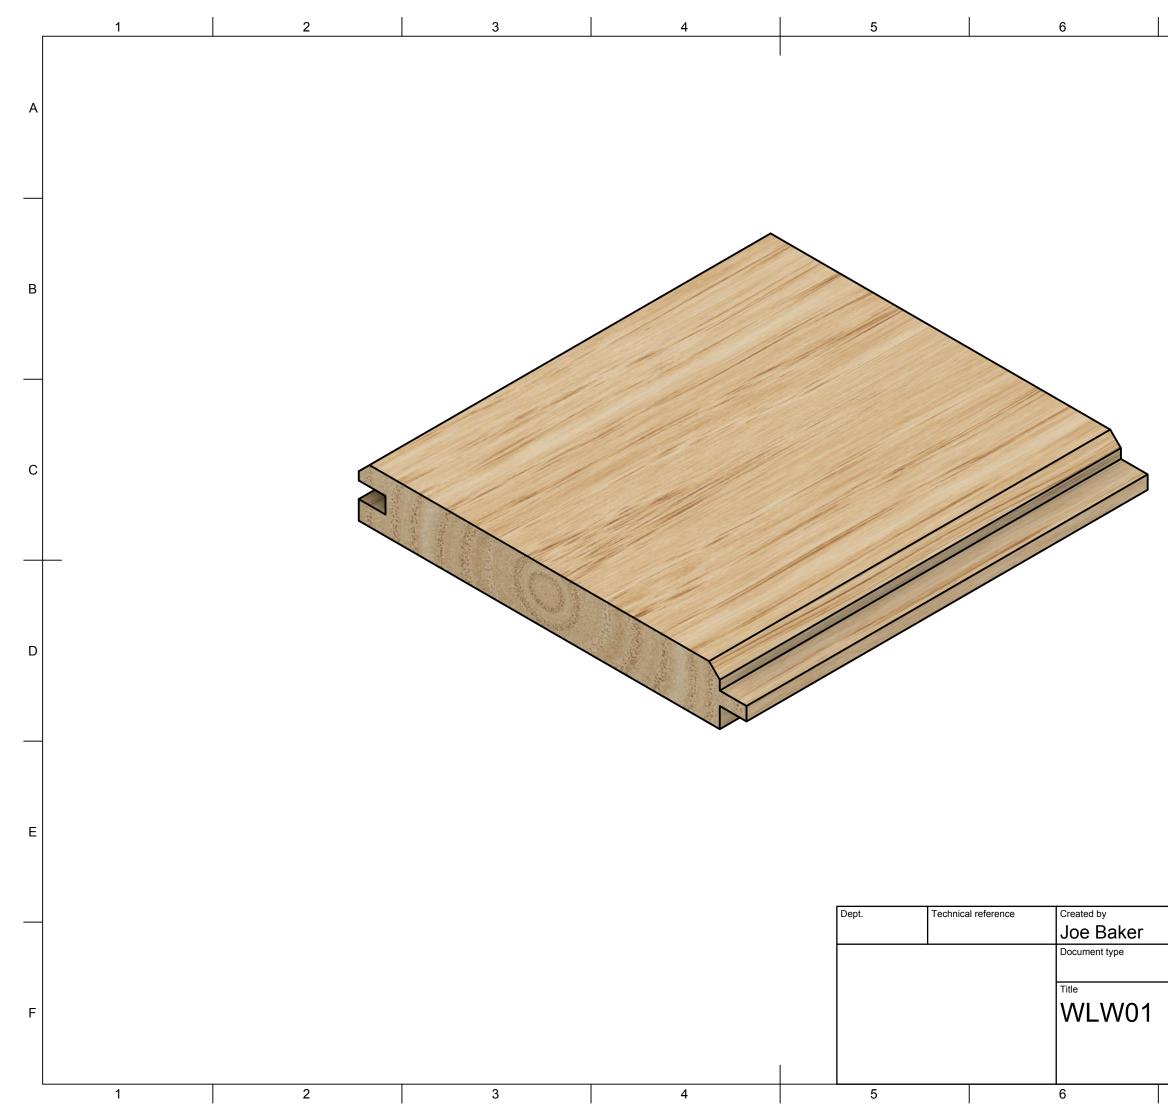

|            | Approved by     |      |          |   |       |   |
|------------|-----------------|------|----------|---|-------|---|
| 19/11/2018 |                 |      |          |   |       |   |
|            | Document status |      |          |   |       |   |
|            |                 |      |          |   |       |   |
|            | DWG No.         |      |          |   |       |   |
|            |                 |      |          |   |       | F |
|            |                 |      |          |   |       |   |
|            | Rev.            | Date | of issue |   | Sheet |   |
|            | 1101.           |      |          |   | 1/2   |   |
|            |                 |      |          |   | 1/2   | J |
| 7          |                 |      |          | 8 |