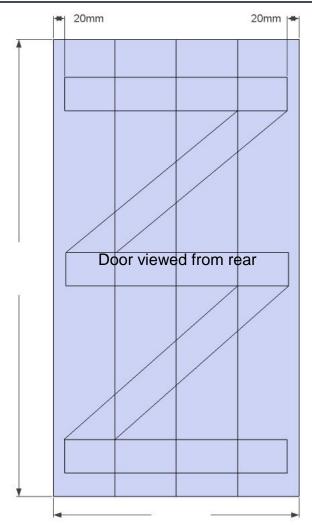

## W. L.West & Sons Ltd

Please indicate on the drawing your width and height of door

Please indicate the 'hand' on which the door will hang, as viewed from the front.

Left Hand

**Right Hand** 

Please tick as required

Please indicate if you prefer Random Width or Set Width boards

Random

Set

Please tick as required